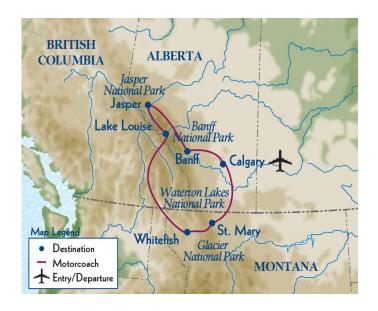

## **ITINERARY IN BRIEF**

Day 1: August 13, 2025 Depart U.S. for Calgary

Days 2-3: August 14-15, 2025 Glacier National Park (St. Mary)

Days 4-5: August 16-17, 2025 Whitefish

Day 6: August 18, 2025 Lake Louise

**Days 7-8: August 19-20, 2025** Jasper

Days 9-10: August 21-22, 2025
Banff

Day 11: August 23, 2025 Depart Banff for U.S.