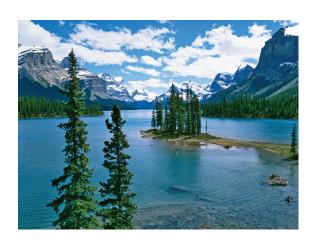

## **TOUR HIGHLIGHTS**

- Breathtaking Rocky Mountain scenery
- Stunning Glacier National Park
- Ride in "Red Jammers" along scenic Going-tothe-Sun Road
- Canada's Banff and Jasper national parks
- Stunning Lake Louise
- Ice Explorer vehicle ride and walk on Athabasca Glacier
- Maligne Canyon and lake cruise
- Dramatic scenery from Glacier Skywalk
- Banff Gondola ride to top of Sulphur Mountain
- Stays at unique mountain lodges within national parks